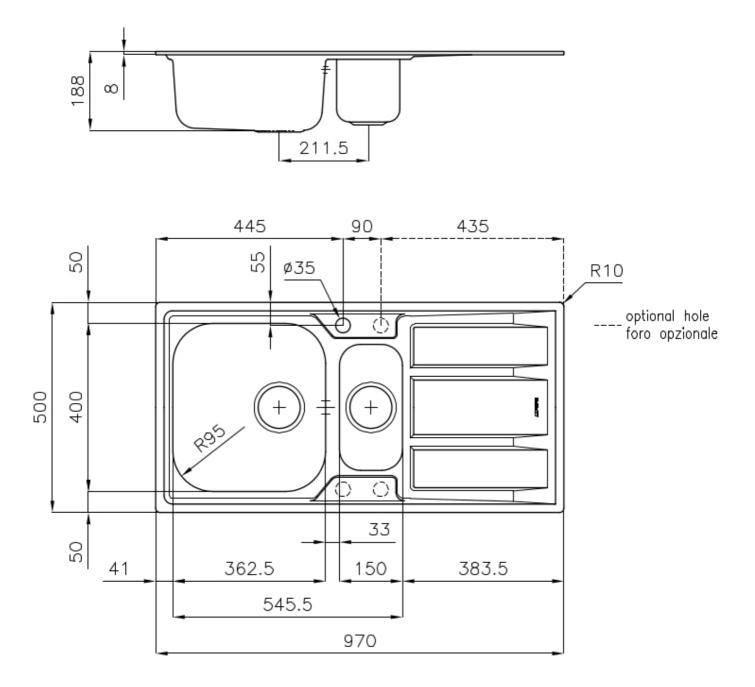

#### DETAILS

| Edge/Installation Type | Standard (8 mm Edge)                                            |
|------------------------|-----------------------------------------------------------------|
| Finish                 | Foster brushed                                                  |
| Material               | AISI 304 stainless steel                                        |
| Texture                | Foster brushed                                                  |
| Base                   | 60-80 cm                                                        |
| Dimensions             | 970x500 mm                                                      |
| Standard fittings      | Fixing hooks, gasket, drain, overflow and siphon, boxed packing |
| Mixer holes            | 1 standard hole - 2nd and 3rd on request                        |
| Built-in hole          | 950x480 mm                                                      |

| Drainer         | Yes                   |
|-----------------|-----------------------|
| Width           | 97 cm                 |
| Bowl dimension  | 362,5x400 + 150x300mm |
| Number of bowls | 2 bowls               |
| Waste fitting   | 3,5" drain            |
|                 |                       |

#### FEATURES

| 2nd / 3rd hole availaible | The sink can be customized with the execution on request of additional holes, usable for double-hole mixers, for remote controlled drains or for the installation of soap dispensers. The positions are marked on the drawings with dotted line holes. |
|---------------------------|--------------------------------------------------------------------------------------------------------------------------------------------------------------------------------------------------------------------------------------------------------|
| Added value               | Foster uses steel thicknesses higher than those used on average by other manufacturers. This is how, thanks to our long experience, we know how to make sinks of superior quality and with a better resistance to aging.                               |
| Basket 3,5" waste fitting | The drain is equipped with a large 3.5" drain, with the practical basket cap that prevents the discharge of solid parts.                                                                                                                               |
| Sliding brackets          |                                                                                                                                                                                                                                                        |