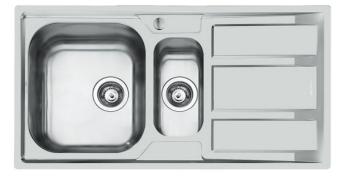

### Sink FM

Tank on the left Kitchen Sinks Code: 1973 062

#### DETAILS

| Edge/Installation Type | Standard (8 mm Edge)                                            |
|------------------------|-----------------------------------------------------------------|
| Finish                 | Foster brushed                                                  |
| Material               | AISI 304 stainless steel                                        |
| Texture                | Foster brushed                                                  |
| Base                   | 60-80 cm                                                        |
| Dimensions             | 970x500 mm                                                      |
| Standard fittings      | Fixing hooks, gasket, drain, overflow and siphon, boxed packing |
| Mixer holes            | 1 standard hole - 2nd and 3rd on request                        |
| Built-in hole          | 950x480 mm                                                      |

| Drainer         | Yes                   |
|-----------------|-----------------------|
| Width           | 97 cm                 |
| Bowl dimension  | 362,5x400 + 150x300mm |
| Number of bowls | 2 bowls               |
| Waste fitting   | 3,5" drain            |
|                 |                       |